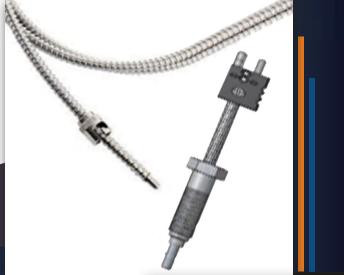

### THERMOCOUPLES & RTDS

Bayonet Thermocouples are a fixed immersion thermocouple with compressible spring and locking cap with longer immersion depths. The compressible spring and locking cap hold the probe securely in place. Connection cable has Stainless Steel Over Braid cable for Mechanical protection. Thermocouple are Type K and J , Class 1 Accuracy meeting BS -EN IEC 60584-1 / DIN EN 10204 . The

Body is SS 316. RTDs – 2 wire , 3 wire Configurations.