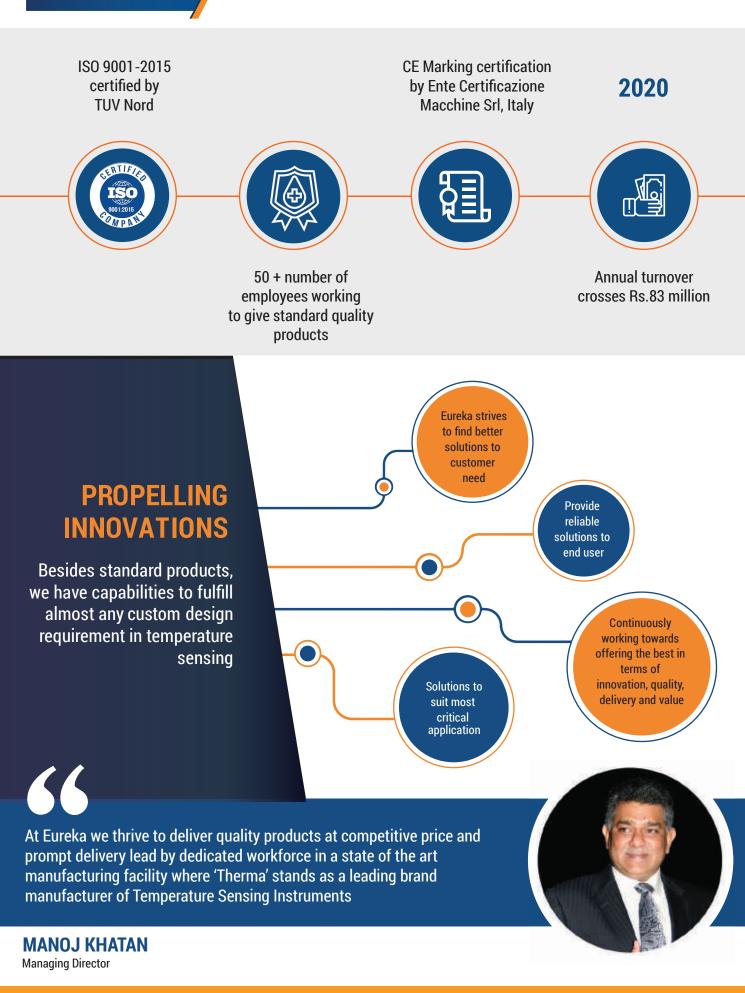

**INJECTION MOLDING** 

Plastic granulate or powder inside a screw are heated by Electrical Heaters to turn it into liquid form. Pressure is then applied to the plastic to inject it into a mold. The finished part is cooled and removed from the tool. This is known as Injection molding process

# EXTRUSION

**Plastic extrusion** is a manufacturing process in which raw material is melted and formed into a continuous profile.

**Extrusion** produces items such as Pipes ,Tubing, stripping , Railings, window frames, Channels , plastic films sheeting, wire insulation etc

### **BLOW MOLDING & PACKAGING PRODUCTS**

Blow molding is a process to create hollow objects. In this process heated plastic is blown into a mold cavity to create a hollow object. Plastics are used in packaging applications due to their performance, cost effectiveness, and durability