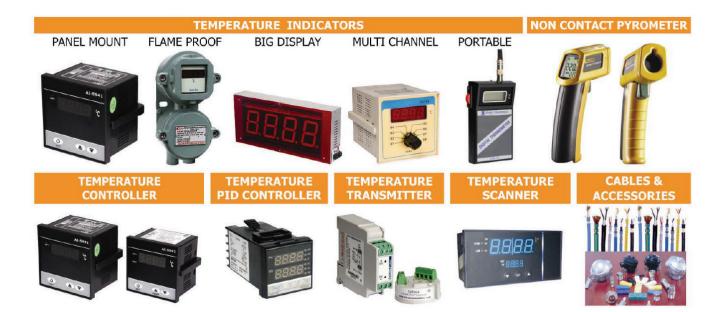

#### **INSTRUMENTATION & ACCSSORIES**

### THERMOCOUPLE EXTENSION / COMPENSATING & RTD CABLES

Thermocouple Extension / Compensating Cables : Type K, N, J, E, T, R & S, IEC, B S, ANSI colour codes.

Insulation : FRPVC, PTFET/FET – Teflon, Fibre Glass, SS Braided & Armoured. Fire Retardant.

**RTD / Instrumentation Cables :** Triad Shielded, Multi Pair Shielded, Copper Conductors, Fire Retardant & Armoured cable.

**Bi-Metal Gauges:** SS Body, Dial 3', 5" & above... 0 to 600 deg c All Angle Type.

**Capillary Gages:** Gas Filled 3 meter Capillary length with Bulbs of diffrent lengths. Surface & Panel Mount. With Thermowells & Adapttors.

|  | www.eurekaengg.com |
|--|--------------------|
|--|--------------------|