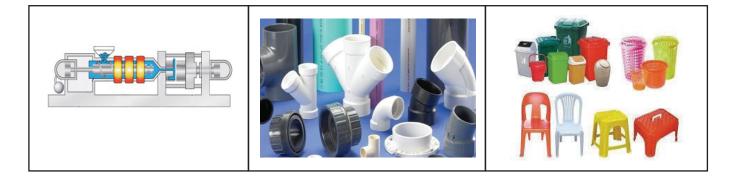

### THERMOCOUPLES & RTDS

Bayonet Thermocouples are a fixed immersion thermocouple with compressible spring and locking cap with longer immersion depths. The compressible spring and locking cap hold the probe securely in place. Connection cable has Stainless Steel Over Braid cable for Mechanical protection. Thermocouple are Type K and J , Class 1 Accuracy meeting BS -EN IEC 60584-1 / DIN EN 10204 . The

Body is SS 316. RTDs – 2 wire , 3 wire Configurations.

### **Different Styles to suit the equipment**