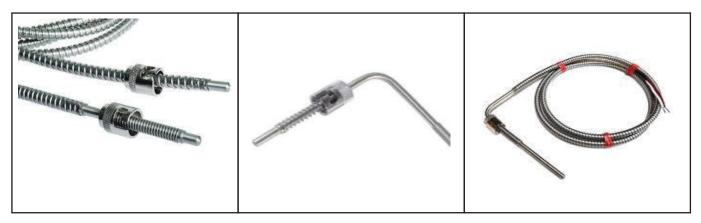

# EXTRUSION

**Plastic extrusion** is a manufacturing process in which raw material is melted and formed into a continuous profile.

**Extrusion** produces items such as Pipes ,Tubing, stripping , Railings, window frames, Channels , plastic films sheeting, wire insulation etc

### **Thermocouples & RTDs**