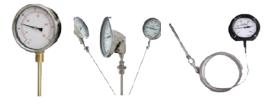

**RTD / Instrumentation Cables :** Triad Shielded, Multi Pair Shielded, Copper Conductors, Fire Retardant & Armoured cable.

**Bi-Metal Gauges:** SS Body, Dial 3', 5" & above... 0 to 600 deg c All Angle Type.

**Capillary Gages:** Gas Filled 3 meter Capillary length with Bulbs of diffrent lengths. Surface & Panel Mount. With Thermowells & Adapttors.

|  | www.eurekaengg.com |
|--|--------------------|
|--|--------------------|