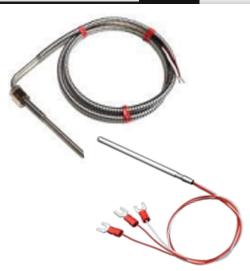

# THERMOCOUPLES & RTDS

We Design manufacture several Types of thermocouples & RTDs to the plastics Industry Machines , Such as : Pipe Clamp Thermocouples, Leaf sensors, Washer thermocouples etc .

### THERMOCOUPLE EXTENSION / COMPENSATING & RTD CABLES

Thermocouple Extension / Compensating Cables : Type K, N, J, E, T, R & S, IEC, B S, ANSI colour codes.

Insulation : FRPVC, PTFET/FET – Teflon, Fibre Glass, SS Braided & Armoured. Fire Retardant.

**RTD / Instrumentation Cables :** Triad Shielded, Multi Pair Shielded, Copper Conductors, Fire Retardant & Armoured cable.

**Bi-Metal Gauges:** SS Body, Dial 3', 5" & above... 0 to 600 deg c All Angle Type.