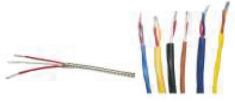

### THERMOCOUPLE EXTENSION / COMPENSATING & RTD CABLES

Thermocouple Extension / Compensating Cables : Type K, N, J, E, T, R & S, IEC, B S, ANSI colour codes.

Insulation : FRPVC, PTFET/FET – Teflon, Fibre Glass, SS Braided & Armoured. Fire Retardant.

**RTD / Instrumentation Cables :** Triad Shielded, Multi Pair Shielded, Copper Conductors, Fire Retardant & Armoured cable.

**Bi-Metal Gauges:** SS Body, Dial 3', 5" & above... 0 to 600 deg c All Angle Type.