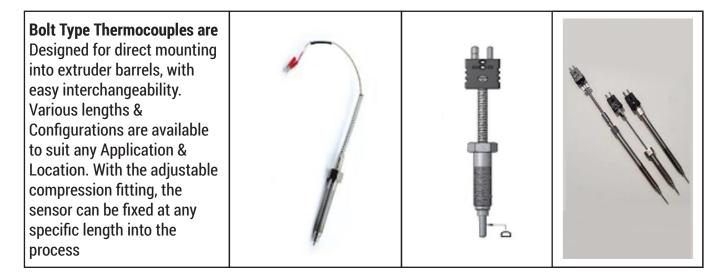

### THERMOCOUPLES & RTDS

Bayonet Thermocouples are a fixed immersion thermocouple with compressible spring and locking cap with longer immersion depths. The compressible spring and locking cap hold the probe securely in place. Connection cable has Stainless Steel Over Braid cable for Mechanical protection. Thermocouple are Type K and J , Class 1 Accuracy meeting BS -EN IEC 60584-1 / DIN EN 10204 . The

Body is SS 316. RTDs – 2 wire , 3 wire Configurations.

### **Different Styles to suit the equipment**